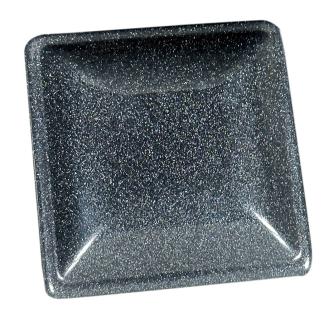

#### **FEATURES:**

- 5 grams per bottle
- Micron Size: 10-100 μm
- Temperature Limit 400°F
- Recommended Pour: 1 shot per 1lb of solid color / 1 shot per 2lbs of clear coat
- Shot mixed with Super Mirror Clear & coated over Satin Black base